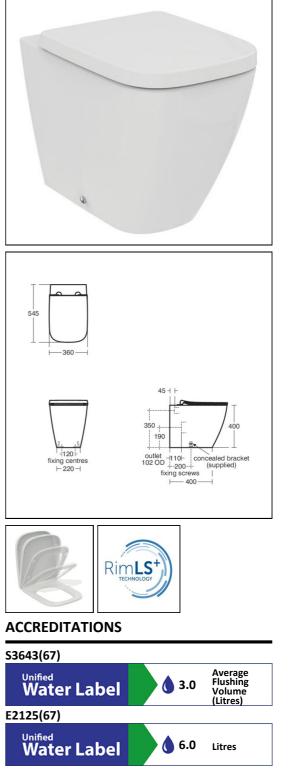

### **OPTIONS**

| S3643 | Conceala 2 4.5/3 or 4/2.6 litre cistern, dual flush valve, side supply, internal overflow, alternative height plastic flushbends, no flushplate/button |
|-------|--------------------------------------------------------------------------------------------------------------------------------------------------------|
| E2125 | Conceala 2 concealed cistern universal height, side inlet<br>cistern - pneumatic dual flush valve - no flushplate - 6/4<br>litre flush                 |
| T4682 | i.life B toilet seat and cover                                                                                                                         |
| T5002 | i.life B toilet seat and cover, slim                                                                                                                   |
| Т5003 | Ideal Standard i.life B toilet seat and cover, slim, slow close                                                                                        |
| S4399 | Contemporary flush plate dual flush for Conceala 2 cisterns                                                                                            |
| S4300 | Panekta outlet connector to convert horizontal outlet wcs<br>to S or turned P trap                                                                     |
| S4305 | Panekta outlet connector to convert horizontal outlet wcs<br>to P trap                                                                                 |