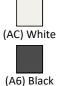

# Ideal Standard i.life B Back to Wall WC Bowl

## **ILLUSTRATED**

| E2608 | Ideal Standard i.life B back to wall wc bowl with horizontal outlet and rimIs+ technology     |
|-------|-----------------------------------------------------------------------------------------------|
| R0428 | ProSys 150 depth WC cistern, mechanical, front or top actuation CL2, Furniture Height (820mm) |
| T4683 | i.life B toilet seat and cover, slow close                                                    |
| R0123 | Oleas M3 mechanical dual flushplate Ideal Standard -<br>chrome                                |

# Ideal Standard i.life B Back to Wall WC Bowl

WC bowl screwed to floor using concealed brackets (supplied). Can be used with i.life furniture WC units. Oleas, Solea, Altes & Symfo are compatible with Prosys cisterns only. Please see flushplate section for full finish/colour options.