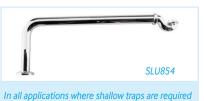

## **DUCHESS TRADITIONAL FREE STANDING ROLL TOP BATH**







## PRODUCT INFORMATION

**DUCH1690** 

L1690 x W740 x H620mm traditional free

standing roll top bath

## **SPECIFICATIONS**

Traditional Roll Top Design Acrylic Double Ended Bath Tap Ledge Undrilled

Traditional Chrome Metal Claw Feet Taps and waste not included Bath capacity 200Ltr 10 Year Guarantee

MATERIAL COLOUR/FINISH **STANDARDS APPROVALS** 

PRODUCT DIMENSIONS ADDITIONAL INFORMATION Acrylic White EN14516 **CE** Approved

See technical drawing below

For a full range of large freestanding bath shower mixers and bath accessories please visit

www.sonasbathrooms.com





our recommended product solution is **SLU854**.