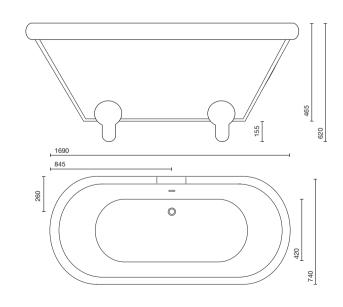

## PRODUCT INFORMATION

**DUCH1690** 

L1690 x W740 x H620mm traditional free

standing roll top bath

PRODUCT DIMENSIONS ADDITIONAL INFORMATION Acrylic White EN14516 **CE** Approved

See technical drawing below

For a full range of large freestanding bath shower mixers and bath accessories please visit

www.sonasbathrooms.com