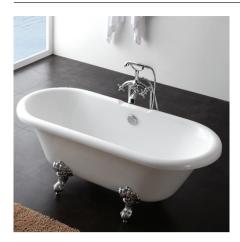

## **DUCHESS TRADITIONAL FREE STANDING ROLL TOP BATH**

## PRODUCT INFORMATION

**DUCH1690** 

L1690 x W740 x H620mm traditional free

standing roll top bath

## **SPECIFICATIONS**

Traditional Roll Top Design Acrylic Double Ended Bath Tap Ledge Undrilled

Traditional Chrome Metal Claw Feet Taps and waste not included Bath capacity 200Ltr 10 Year Guarantee

MATERIAL COLOUR/FINISH **STANDARDS APPROVALS** 