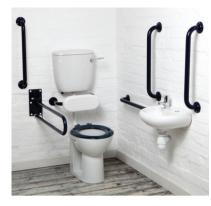

## COMPRISING COMPONENTS

| Colour/Finish | RAL  | LRV |
|---------------|------|-----|
| White         | 9016 | 94  |
| Dark Blue     | 5011 | 27  |
| Grey          | 7005 | 51  |

|                        | Back to Wall HO pan 445mm high                                                                                                                                                                     |
|------------------------|----------------------------------------------------------------------------------------------------------------------------------------------------------------------------------------------------|
|                        | Low level 6 litre cistern, fittings and spatula lever                                                                                                                                              |
|                        | Heavy duty seat ring, metal hinge                                                                                                                                                                  |
|                        | Backrest support                                                                                                                                                                                   |
|                        | Handrinse basin 2 tap hole 400mm including fixings and waste                                                                                                                                       |
|                        | Tap hole stopper for handrinse basin                                                                                                                                                               |
|                        | Spray mixer lever operated                                                                                                                                                                         |
|                        | 5 x DOC M 600mm support rails                                                                                                                                                                      |
|                        | 1 x DOC M hinged support rail                                                                                                                                                                      |
| MATERIAL               | Vitreous China/Grab rails in powder coated steel                                                                                                                                                   |
| COLOUR/FINISH          | Vitreous china in white/grab rails in white, blue or grey options                                                                                                                                  |
| MANUFACTURER           | SONAS Bathrooms                                                                                                                                                                                    |
| FIXING                 | Fixing instructions, layout guidelines and LANTAC certificate provided                                                                                                                             |
| STANDARDS              | WC - EN 997 / Basin EN 14688                                                                                                                                                                       |
| APPROVALS              | LABC LANTAC Approved                                                                                                                                                                               |
| PRODUCT DIMENSIONS     | Please refer to layout guidelines                                                                                                                                                                  |
| APPLICATIONS           | Disabled toilet accommadation in offices, shops,<br>factories, educational premises or any premises<br>where the public is admitted                                                                |
| ADDITIONAL INFORMATION | The products included in the set and layout are<br>the layout details in accordance with those laid<br>down in the building regulations 2004 edition<br>approved Document M published 3rd May 2006 |
|                        | TMV valve not supplied                                                                                                                                                                             |
|                        | LABC Registered System reg no RD87                                                                                                                                                                 |
|                        |                                                                                                                                                                                                    |