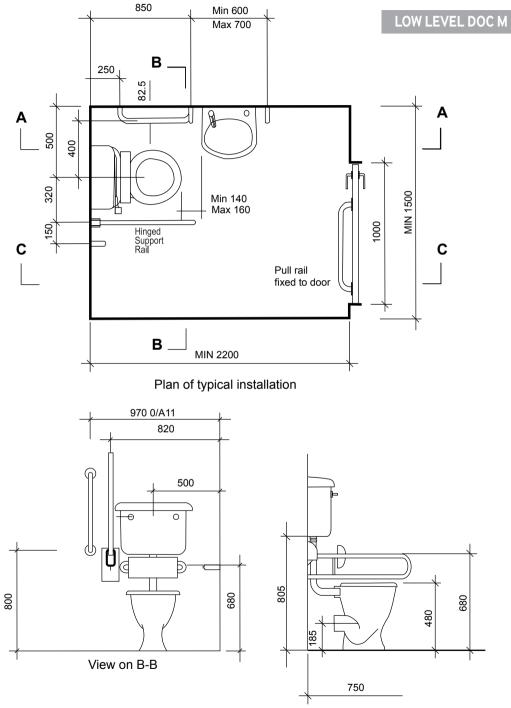

accordance with those laid<br>down in the building regulations 2004 edition<br>approved Document M published 3rd May 2006 |
|                        | TMV valve not supplied                                                                                                                                                                             |
|                        | LABC Registered System reg no RD87                                                                                                                                                                 |
|                        |                                                                                                                                                                                                    |





View on C-C